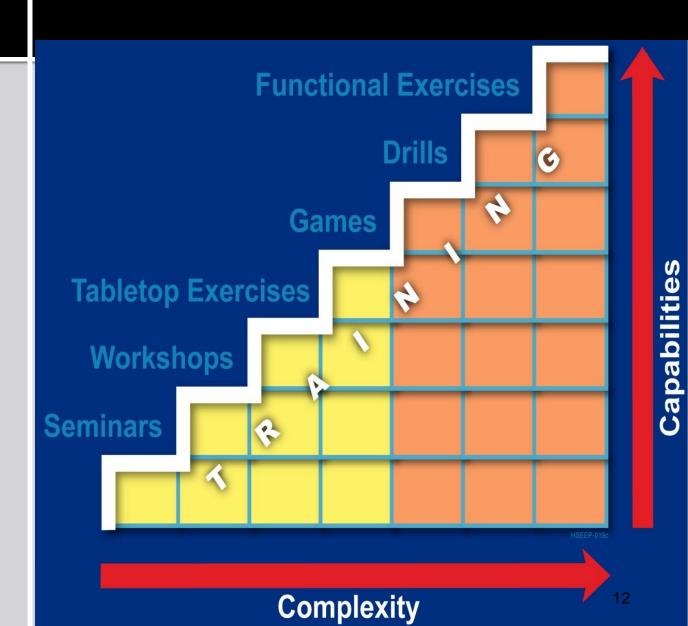

### Keep in Mind... For Exercises

**Building-Block Approach** Uses a cycle of increasingly complex exercises **Builds upon** lessons learned from previous training and exercises